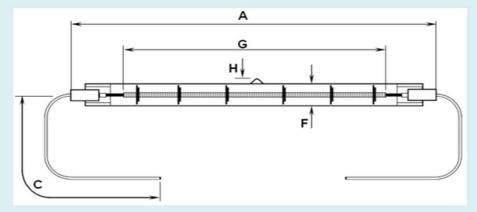

## Dimensions (in mm):-

| (Overall Length) A           | 1057±2 |
|------------------------------|--------|
| (Inside Cap to Cap Length) B | 0      |
| (Lead Length) C              | 130±5  |
| (Secondary Length) D         | 0      |
| (UnHeated/Other Length) E    | 0      |
| (Tube Dia) F                 | 10.5   |
| (Heat Length) G              | 980    |
| (Pip Height) H               | 3 Max  |